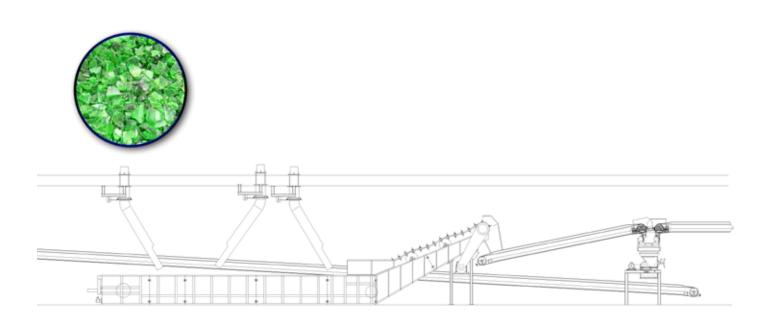

The size reduction of the glass is an important part of cullet treatment. Vidromecanica crushers are easy to maintain and have wear resistant interior parts to maximize operational life. The materials selected for zones subject to wear are chosen so that the abrasion has little effect on the glass quality.

Vidromecanica has developed special crushers to meet the requirements of glass industry.

All parts contacting the cullet are made of high quality cast electric steel, the abrasion resistance. There is such a low abrasion that even in case of highly sensitive glass, lead crystal there are no negative impacts on the glass quality.