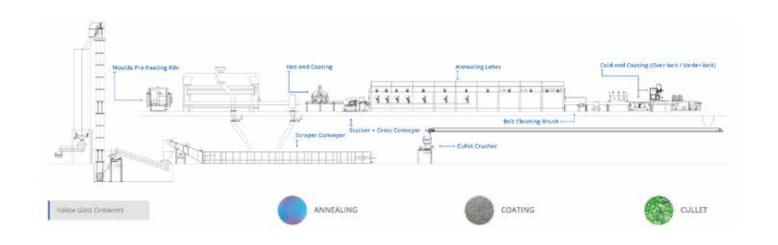

The size reduction of the glass is an important part of cullet treatment. Vidromecanica crushers are easy to maintain and have wear resistant interior parts to maximize operational life. The materials selected for zones subject to wear are chosen so that the abrasion has little effect on the glass quality.

Our reference list show you that we have sold our crushers to many renowned worldwide glass factories.

Increase cullet usage and save up to 30 % of the energy used in the melting process

This is a simplified online version.