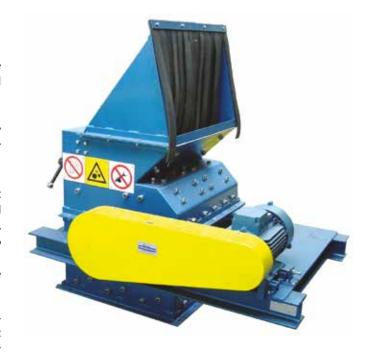

## INTRODUCTION

Vidromecanica has developed special crushers to meet the requirements of glass industry. We manufacture in-house several models of glass crushers for every capacity.

The cullet crusher was designed for use in the glass industry and have been built in a robust and safe way for this particular aggressive application.

The size reduction of the glass is an important part of cullet treatment. Vidromecanica crushers are easy to maintain and have wear resistant interior parts to maximize operational life. The materials selected for zones subject to wear are chosen so that the abrasion has little effect on the glass quality.

Vidromecanica has developed special crushers to meet the requirements of glass industry.

All parts contacting the cullet are made of high quality cast electric steel, the abrasion resistance. There is such a low abrasion that even in case of highly sensitive glass, lead crystal there are no negative impacts on the glass quality.